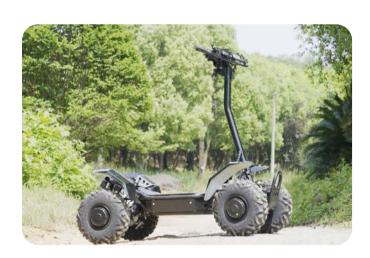

## The MBRK Black Mamba Quad-E Arrives in the US

**MBRK** will be bring its Quad-E to the United States through a partnership with Hardline Products. The Quad-E will be available for test rides at participating dealerships starting on the 25th of July and will come with an MSRP of **\$3499**.

The Black Mamba Quad-E was born in the rugged terrain of Africa and originally developed for nature conservation. It was successfully introduced into the South African market and is now set for global expansion. It is equipped with four 800W motors and a 60V battery to offer a product fit for work or play.