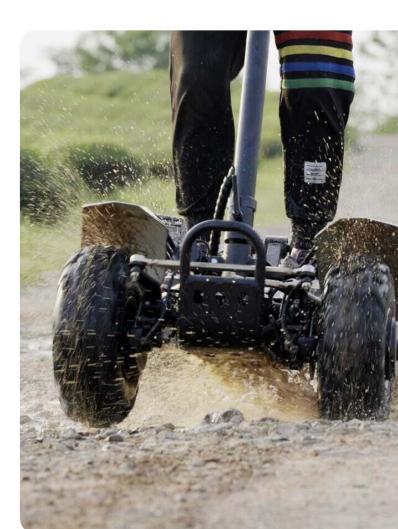

The Black Mamba Quad-E was born in the rugged terrain of Africa and originally developed for nature conservation. It was successfully introduced into the South African market and is now set for global expansion. It is equipped with four 800W motors and a 60V battery to offer a product fit for work or play.