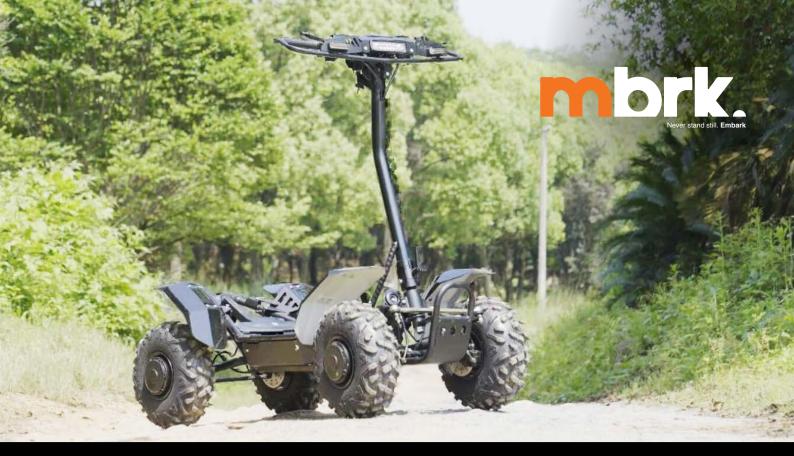

## The MBRK Black Mamba Quad-E Arrives in the US

**MBRK** will be bring its Quad-E to the United States through a partnership with Hardline Products. The Quad-E will be available for test rides at participating dealerships starting on the 25th of July and will come with an MSRP of **\$3499**.

The Black Mamba Quad-E was born in the rugged terrain of Africa and originally developed for nature conservation. It was successfully introduced into the South African market and is now set for global expansion. It is equipped with four 800W motors and a 60V battery to offer a product fit for work or play.