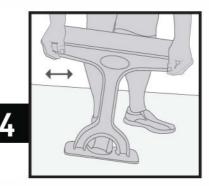

## **FOOTSTAKE SETUP**

Stabilize the Tee by holding each side. Use your foot to push down on the pad, while rocking the Tee slowly side-to-side. Repeat.

Using both hands, continue to work the foam over the Tee.