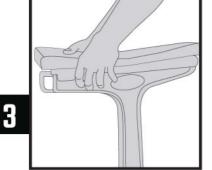

## **FOOTSTAKE SETUP**

Stabilize the Tee by holding each side. Use your foot to push down on the pad, while rocking the Tee slowly side-to-side. Repeat.

Using both hands, continue to work the foam over the Tee.