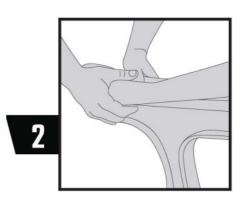

## FOAM PAD ATTACHMENT

Starting on one end, begin sliding the foam over the Tee.

While holding the foam in place with one hand, reach around to the underside and pull the opposite flap around the top of the Tee.

## **FOOTSTAKE SETUP**

Stabilize the Tee by holding each side. Use your foot to push down on the pad, while rocking the Tee slowly side-to-side. Repeat.

Using both hands, continue to work the foam over the Tee.