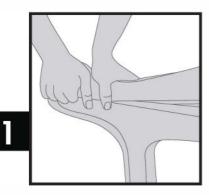

## FOAM PAD ATTACHMENT

Starting on one end, begin sliding the foam over the Tee.

While holding the foam in place with one hand, reach around to the underside and pull the opposite flap around the top of the Tee.